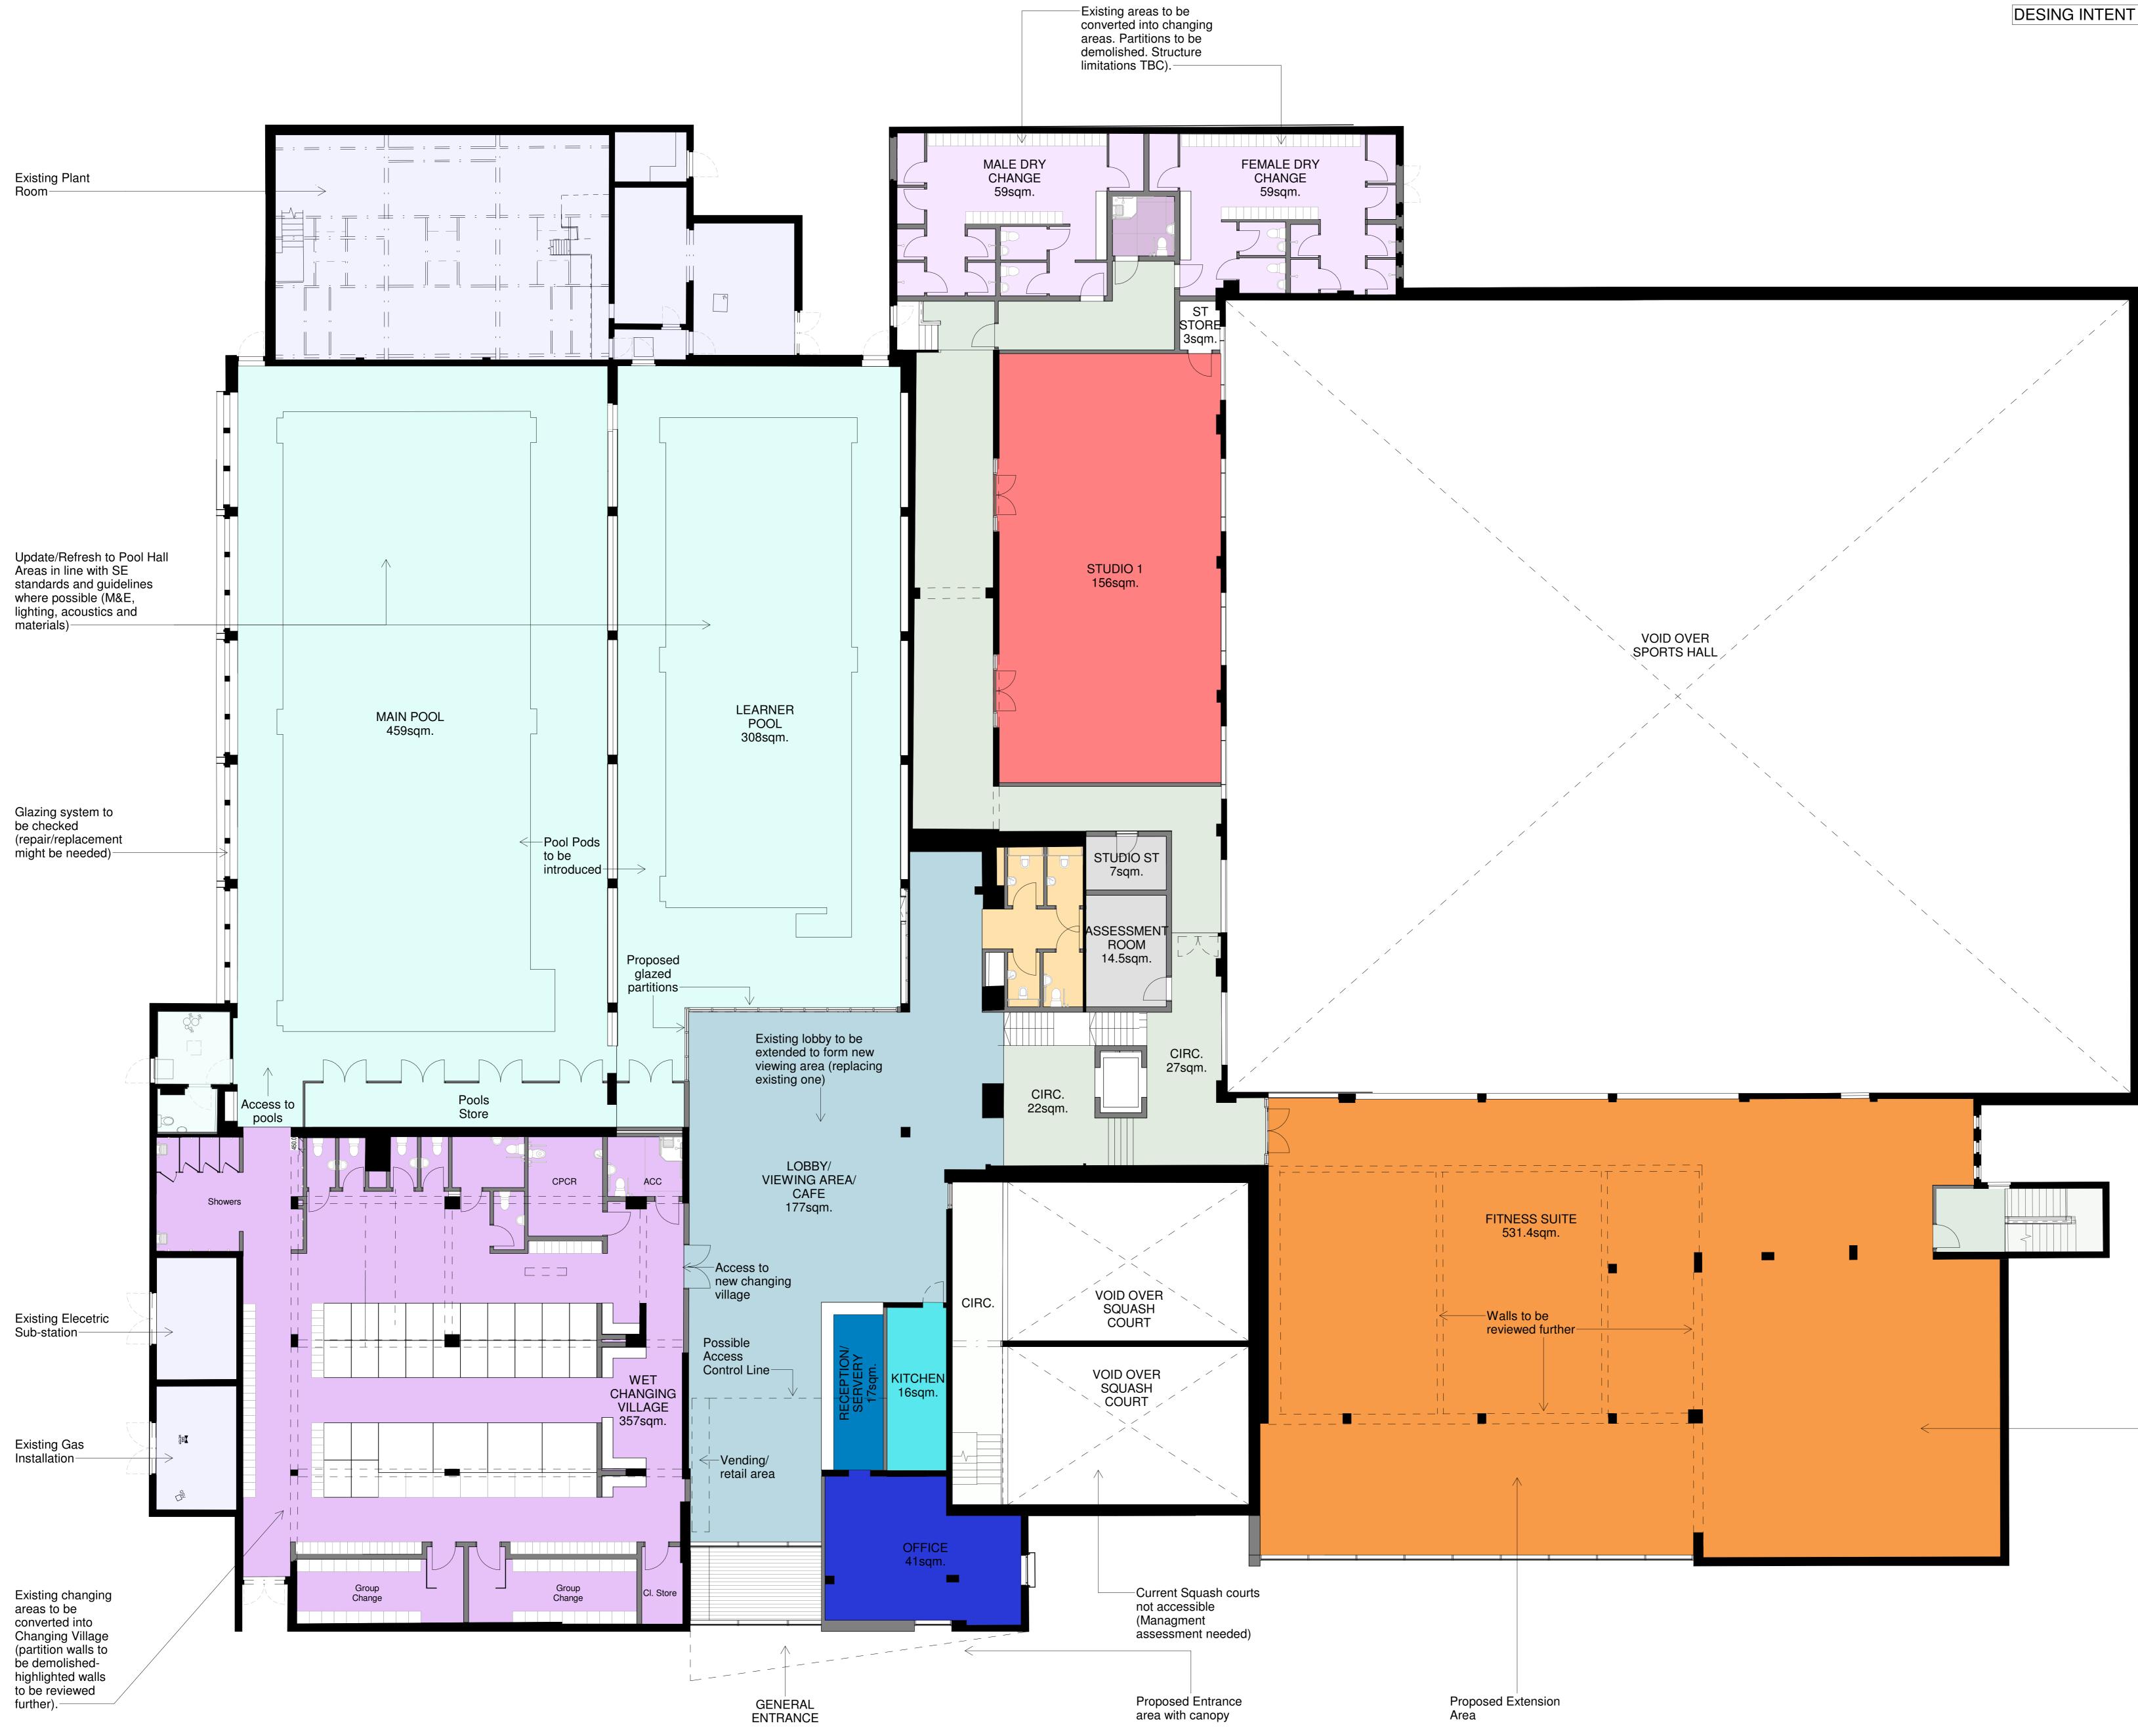

NOTES:

NOTES: FIRE STRATEGY CONFIRMED BY NECESSARY.

## DESING INTENT ONLY. DO NOT DIMENSION FROM.

| mm | encing. Do not | scale         | from t             | his dra                  | wing.                                                 |                                                                     |                                              |
|----|----------------|---------------|--------------------|--------------------------|-------------------------------------------------------|---------------------------------------------------------------------|----------------------------------------------|
|    | TO BE USED OF  | NLY AS        | GUIDA              | NCE                      |                                                       |                                                                     |                                              |
| mm | 1000           |               |                    | 3000                     |                                                       | 5000                                                                |                                              |
| mm |                |               | 5000               |                          | 8000                                                  |                                                                     |                                              |
| Μ  |                |               |                    | 15                       |                                                       | 25                                                                  |                                              |
| Μ  | 10             |               | 30                 |                          | 50                                                    |                                                                     | 70                                           |
|    |                |               |                    |                          |                                                       |                                                                     |                                              |
|    | mm<br>/ing<br> | TO BE USED OF | TO BE USED ONLY AS | TO BE USED ONLY AS GUIDA | TO BE USED ONLY AS GUIDANCE    mm 1000 3000   mm 5 15 | TO BE USED ONLY AS GUIDANCE    mm 1000 3000   mm 5000 8000   M 5 15 | mm   1000   3000   5000     mm   5   15   25 |

| Fitness Suite in line with SE standards and |
|---------------------------------------------|
| guidelines (M&E,                            |
| lighting, acoustics and                     |
| materials)                                  |

All accessible Doors to be min. 875mm clear. All doors in Sports Chairs zone to be min. 1200mm wide

| P5<br>P4                                         | 0 0                                                               |                                   | rated to      | RR                                        | 18.21.21<br>07.10.21        |
|--------------------------------------------------|-------------------------------------------------------------------|-----------------------------------|---------------|-------------------------------------------|-----------------------------|
| P3                                               | notes                                                             | to incorpo                        |               | RR                                        | 06.10.21                    |
| P2<br>P1                                         | SE comments<br>First Issue                                        |                                   | ed            | RR<br>RR                                  | 21.09.21<br>20.09.21        |
| Client Client                                    | / De<br>Trafford Co                                               | escription<br>Uncil               |               | By                                        | Date                        |
|                                                  | Refurbishm<br>Plannin                                             |                                   | ropo          |                                           |                             |
| 5                                                | Plan                                                              | у - г                             | τορο          | sec                                       | IGF                         |
| POZ Ref. Dra                                     | Plan<br>P5845_                                                    | 1201                              | •             | Rev                                       | P5                          |
| BS.Ref POZ Ref. Dra                              | Plan                                                              | 1201<br>-Z1-BL                    | •             | Rev                                       | P5                          |
| CoOrd Date BS.Ref POZ Ref. Dra                   | Plan<br>P5845_<br><sup>P5845-PAL</sup>                            | 1201<br>-Z1-BL                    | -DR-A-<br>100 | Rev                                       | P5<br>@ A0                  |
| 3D CoOrd Date BS.Ref POZ Ref. Dra                | Plan<br>P5845_<br><sup>P5845-PAL</sup>                            | 1201<br>-Z1-BL                    | -DR-A-<br>100 | -1201<br>MI                               | P5<br>@ A0                  |
| CoOrd Date BS.Ref POZ Ref. Dra                   | Plan<br>P5845_<br><sup>P5845-PAL</sup><br>20.09.21                | -Z1-BL<br>-Z1-BL<br>-Z1-BL<br>1 : | -DR-A-<br>100 | -1201<br>MI                               | P5<br>@ A0<br>B             |
| Project Status 3D CoOrd Date BS.Ref POZ Ref. Dra | Plan<br>P5845<br>P5845-PAL<br>20.09.21<br>-<br>Planning<br>Design | 1201<br>-Z1-BL                    | -DR-A-<br>100 | -1201<br>Const<br>As Bu<br>Wood<br>2 Wood | P5<br>@ A0<br>B<br>truction |